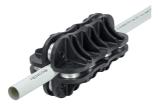

# PS-16: Pipe straightener Ø16

### **Technical characteristics**

| Chain clamp assembly | × | Suitable for pipe diameter | 16 16 Millimetre |
|----------------------|---|----------------------------|------------------|
| Pioneer workbench    | × |                            |                  |